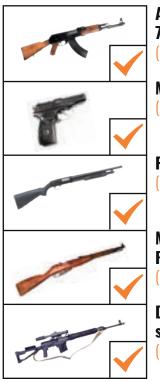

## THE GUNS YOU'LL SHOOT ON THIS PACKAGE:

AK47- genuine Russian 7.62 x 39mm!: (15shots)

**Makorov PMM:** (12 shots)

**Pump action shotgun:** (5 shots)

Mosin-NagantWWII Red Army Rifle: (4 shots)

Dragunov 7.62mm sniper rifle with scope: (5 shots)